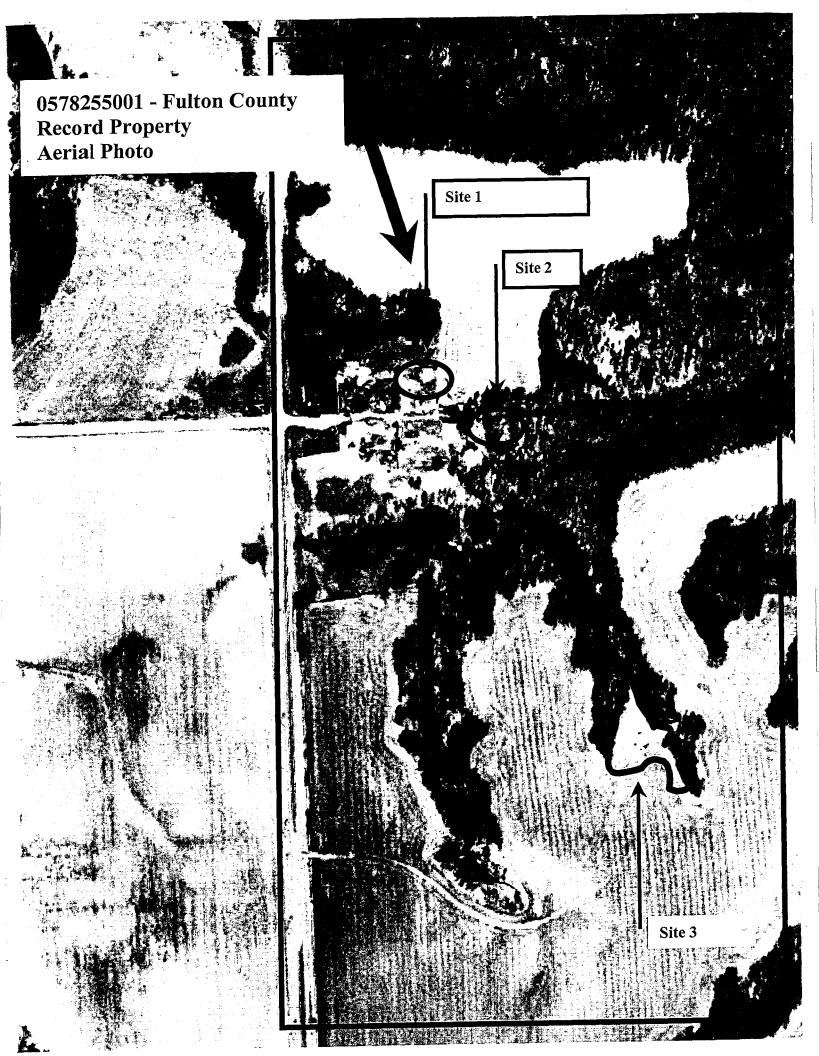

The complainant alleged that Frank Record dumps garbage and construction debris on his property. According to the complainant, Mr. Record burns the garbage and construction debris as a method of disposal. The complainant alleged that Mr. Record also buries waste materials on the property. The material is buried behind a red barn and in a ravine on the property. For the purpose of this report these area will be referred to as Site 1 (Burn Area), Site 2 (Red Barn Area), and Site 3 (Ravine Area). Attached to this report is an aerial photograph showing the three sites.

#### Site 1

This author observed dry wall, processed wood, a barrel, a hot water heater, green material, paper, a wood pole (electrical pole), and metal containers being burned on Site 1. The waste material was being burnt in two rows. Photographs 1, 2, 3, 4, 6, 7, and 8 show the burn area. This author observed the charred remains of burnt tires that were still on rim attached to a trailer. Photograph 5 shows the tires. Adjacent to the burn pile was another pile of debris. This pile of debris consisted of dirt, processed wood, blue containers, and tree branches. Photograph 9 shows the pile of debris. The two rows of the burn pile will be called Row 1 and Row 2 for this report. Row 1 was approximately 25 feet long by 5 feet wide by 3 feet high in size (13 yd<sup>3</sup>). Row 2 was approximately 50 feet long by 5 feet wide by 1 foot high in size (9 yd<sup>3</sup>). The pile of debris was approximately 6 feet long by 6 feet wide by 5 feet high in size (6 yd<sup>3</sup>). The total amount of waste deposited on Site 1 was 28 yd<sup>3</sup>.

#### Site 2

This author observed white goods, plastic containers, plastic wrappers, paper, carpet, glass bottles, tires, and general refuse dumped on Site 2 (see site sketch). Photographs 10, 11, 12, 13, 14, 15, 16, 17, 18, 19, 20, 21, 22, and 23 show the solid waste material. It was difficult to assess how large of an area was effected by the solid waste dumped in this area because of the vegetative growth. Site 2 was approximately 40 feet long by 73 feet wide by 1 foot deep in size (108 yd<sup>3</sup>).

#### Site 3

This author observed processed wood, paper, plastic containers, a plastic cooler, and metal debris dumped on Site 3. Evidence indicates that material is buried in this area of the property. This evidence is papers and plastic containers protruding from the ground. Photograph 24, 25, 26, 27, 28, 29, 30, 31, 32, 33, 34, 35, 36, 37, 38, 39, 40, 41, 42, and 43 show the solid waste material. The photographs also show a bulldozer tractor sitting on the area where solid waste material is located. Site 3 was approximately 254 feet long by 193 feet wide by 1 foot deep in size (1815 yd<sup>3</sup>).