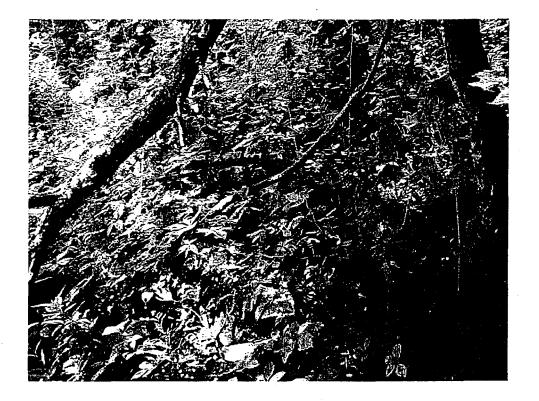

#### Site 2

This author observed white goods, plastic containers, plastic wrappers, paper, carpet, glass bottles, tires, and general refuse dumped on Site 2 (see site sketch). Photographs 10, 11, 12, 13, 14, 15, 16, 17, 18, 19, 20, 21, 22, and 23 show the solid waste material. It was difficult to assess how large of an area was effected by the solid waste dumped in this area because of the vegetative growth. Site 2 was approximately 40 feet long by 73 feet wide by 1 foot deep in size (108 yd<sup>3</sup>).

#### Site 3

This author observed processed wood, paper, plastic containers, a plastic cooler, and metal debris dumped on Site 3. Evidence indicates that material is buried in this area of the property. This evidence is papers and plastic containers protruding from the ground. Photograph 24, 25, 26, 27, 28, 29, 30, 31, 32, 33, 34, 35, 36, 37, 38, 39, 40, 41, 42, and 43 show the solid waste material. The photographs also show a bulldozer tractor sitting on the area where solid waste material is located. Site 3 was approximately 254 feet long by 193 feet wide by 1 foot deep in size (1815 yd<sup>3</sup>).