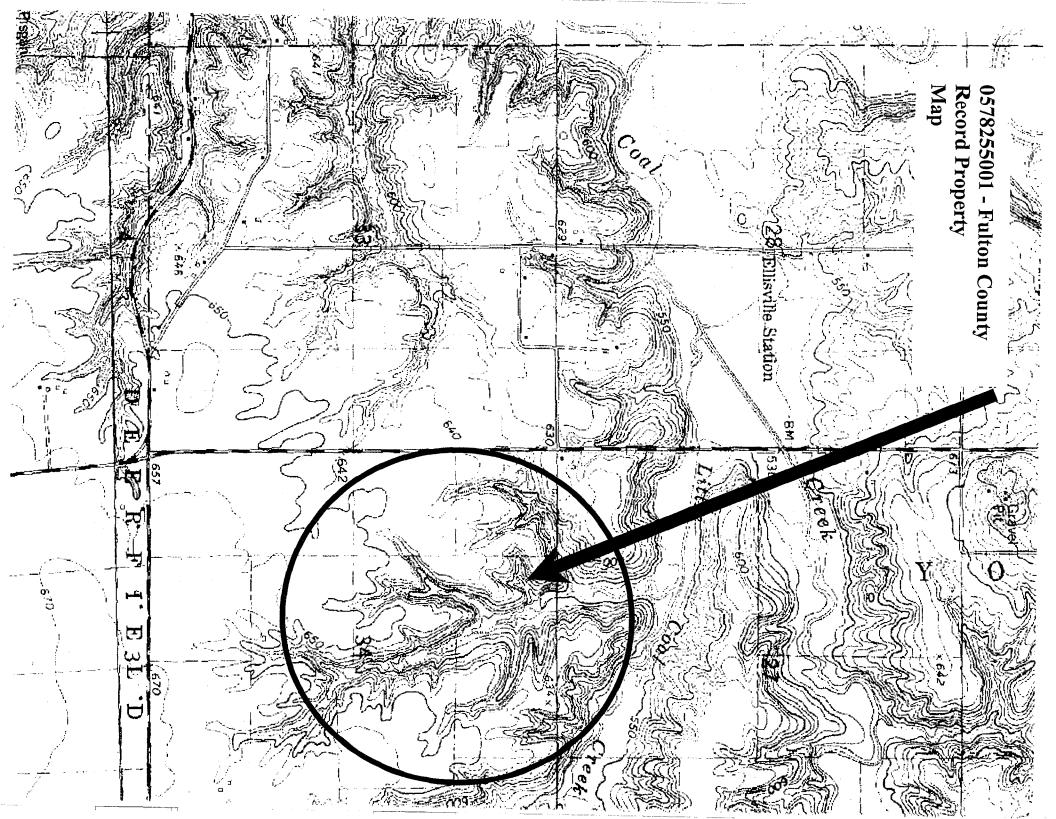

#### <u>FACTS</u>

1. That H. Frank Record Mary Lou Record are the present owners and operators of a facility located at 31011 North County Highway 2, Ellisville, Fulton County, Illinois. The property is commonly known to the Illinois Environmental Protection Agency as Record Property.

4. That on June 19, 2003, Robert Wagner of the Illinois Environmental Protection Agency's Peoria Regional Office inspected the above-described facility. A copy of his inspection report setting forth the results of said inspection is attached hereto and made a part hereof.