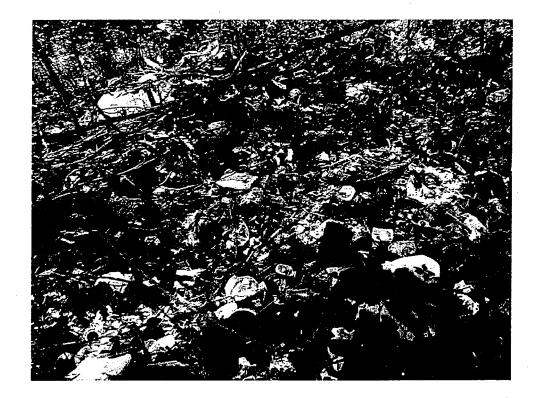

#### Site 2

This author observed white goods, plastic containers, plastic wrappers, paper, carpet, glass bottles, tires, and general refuse dumped on Site 2 (see site sketch). Photographs 10, 11, 12, 13, 14, 15, 16, 17, 18, 19, 20, 21, 22, and 23 show the solid waste material. It was difficult to assess how large of an area was effected by the solid waste dumped in this area because of the vegetative growth. Site 2 was approximately 40 feet long by 73 feet wide by 1 foot deep in size (108 yd<sup>3</sup>).

#### Site 3

This author observed processed wood, paper, plastic containers, a plastic cooler, and metal debris dumped on Site 3. Evidence indicates that material is buried in this area of the property. This evidence is papers and plastic containers protruding from the ground. Photograph 24, 25, 26, 27, 28, 29, 30, 31, 32, 33, 34, 35, 36, 37, 38, 39, 40, 41, 42, and 43 show the solid waste material. The photographs also show a bulldozer tractor sitting on the area where solid waste material is located. Site 3 was approximately 254 feet long by 193 feet wide by 1 foot deep in size (1815 yd<sup>3</sup>).