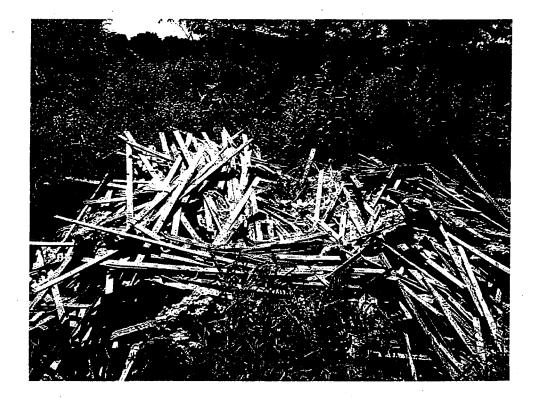

#### Site 1

This author observed dry wall, processed wood, a barrel, a hot water heater, green material, paper, a wood pole (electrical pole), and metal containers being burned on Site 1. The waste material was being burnt in two rows. Photographs 1, 2, 3, 4, 6, 7, and 8 show the burn area. This author observed the charred remains of burnt tires that were still on rim attached to a trailer. Photograph 5 shows the tires. Adjacent to the burn pile was another pile of debris. This pile of debris consisted of dirt, processed wood, blue containers, and tree branches. Photograph 9 shows the pile of debris. The two rows of the burn pile will be called Row 1 and Row 2 for this report. Row 1 was approximately 25 feet long by 5 feet wide by 3 feet high in size (13 yd<sup>3</sup>). Row 2 was approximately 50 feet long by 5 feet wide by 1 foot high in size (9 yd<sup>3</sup>). The pile of debris was approximately 6 feet long by 6 feet wide by 5 feet high in size (6 yd<sup>3</sup>). The total amount of waste deposited on Site 1 was 28 yd<sup>3</sup>.