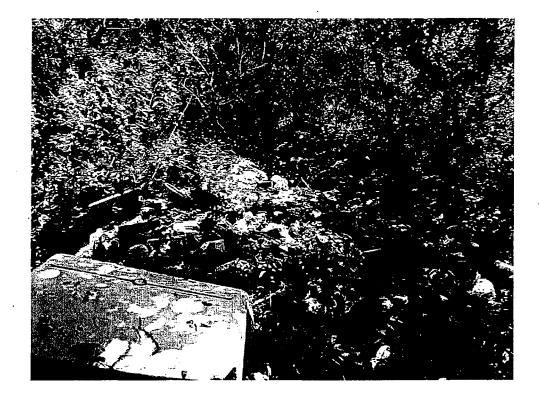

#### Site 2

This author observed white goods, plastic containers, plastic wrappers, paper, carpet, glass bottles, tires, and general refuse dumped on Site 2 (see site sketch). Photographs 10, 11, 12, 13, 14, 15, 16, 17, 18, 19, 20, 21, 22, and 23 show the solid waste material. It was difficult to assess how large of an area was effected by the solid waste dumped in this area because of the vegetative growth. Site 2 was approximately 40 feet long by 73 feet wide by 1 foot deep in size (108 yd<sup>3</sup>).

#### Site 3

This author observed processed wood, paper, plastic containers, a plastic cooler, and metal debris dumped on Site 3. Evidence indicates that material is buried in this area of the property. This evidence is papers and plastic containers protruding from the ground. Photograph 24, 25, 26, 27, 28, 29, 30, 31, 32, 33, 34, 35, 36, 37, 38, 39, 40, 41, 42, and 43 show the solid waste material. The photographs also show a bulldozer tractor sitting on the area where solid waste material is located. Site 3 was approximately 254 feet long by 193 feet wide by 1 foot deep in size (1815 yd<sup>3</sup>).