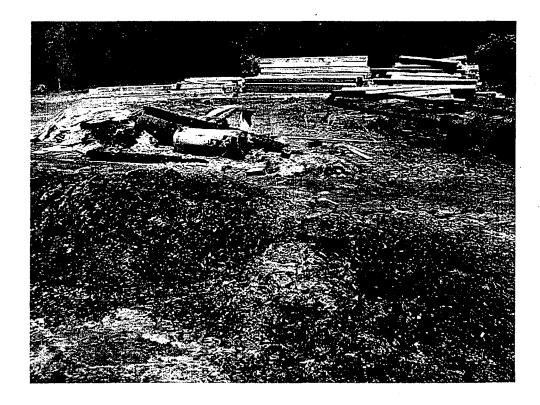

#### Site 1

This author observed dry wall, processed wood, a barrel, a hot water heater, green material, paper, a wood pole (electrical pole), and metal containers being burned on Site 1. The waste material was being burnt in two rows. Photographs 1, 2, 3, 4, 6, 7, and 8 show the burn area. This author observed the charred remains of burnt tires that were still on rim attached to a trailer. Photograph 5 shows the tires. Adjacent to the burn pile was another pile of debris. This pile of debris consisted of dirt, processed wood, blue containers, and tree branches. Photograph 9 shows the pile of debris. The two rows of the burn pile will be called Row 1 and Row 2 for this report. Row 1 was approximately 25 feet long by 5 feet wide by 3 feet high in size (13 yd<sup>3</sup>). Row 2 was approximately 50 feet long by 5 feet wide by 1 foot high in size (9 yd<sup>3</sup>). The pile of debris was approximately 6 feet long by 6 feet wide by 5 feet high in size (6 yd<sup>3</sup>). The total amount of waste deposited on Site 1 was 28 yd<sup>3</sup>.

#### Site 2

This author observed white goods, plastic containers, plastic wrappers, paper, carpet, glass bottles, tires, and general refuse dumped on Site 2 (see site sketch). Photographs 10, 11, 12, 13, 14, 15, 16, 17, 18, 19, 20, 21, 22, and 23 show the solid waste material. It was difficult to assess how large of an area was effected by the solid waste dumped in this area because of the vegetative growth. Site 2 was approximately 40 feet long by 73 feet wide by 1 foot deep in size (108 yd<sup>3</sup>).