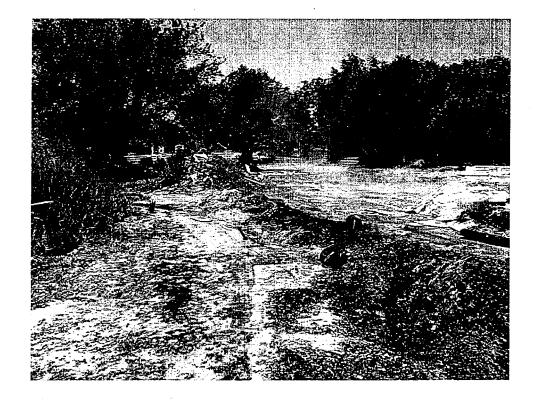

#### Site 2

This author observed white goods, plastic containers, plastic wrappers, paper, carpet, glass bottles, tires, and general refuse dumped on Site 2 (see site sketch). Photographs 10, 11, 12, 13, 14, 15, 16, 17, 18, 19, 20, 21, 22, and 23 show the solid waste material. It was difficult to assess how large of an area was effected by the solid waste dumped in this area because of the vegetative growth. Site 2 was approximately 40 feet long by 73 feet wide by 1 foot deep in size (108 yd<sup>3</sup>).

#### Site 3

This author observed processed wood, paper, plastic containers, a plastic cooler, and metal debris dumped on Site 3. Evidence indicates that material is buried in this area of the property. This evidence is papers and plastic containers protruding from the ground. Photograph 24, 25, 26, 27, 28, 29, 30, 31, 32, 33, 34, 35, 36, 37, 38, 39, 40, 41, 42, and 43 show the solid waste material. The photographs also show a bulldozer tractor sitting on the area where solid waste material is located. Site 3 was approximately 254 feet long by 193 feet wide by 1 foot deep in size (1815 yd<sup>3</sup>).