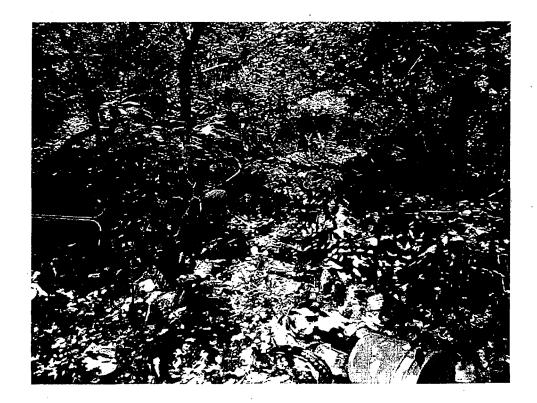

#### Site 1

This author observed dry wall, processed wood, a barrel, a hot water heater, green material, paper, a wood pole (electrical pole), and metal containers being burned on Site 1. The waste material was being burnt in two rows. Photographs 1, 2, 3, 4, 6, 7, and 8 show the burn area. This author observed the charred remains of burnt tires that were still on rim attached to a trailer. Photograph 5 shows the tires. Adjacent to the burn pile was another pile of debris. This pile of debris consisted of dirt, processed wood, blue containers, and tree branches. Photograph 9 shows the pile of debris. The two rows of the burn pile will be called Row 1 and Row 2 for this report. Row 1 was approximately 25 feet long by 5 feet wide by 3 feet high in size (13 yd<sup>3</sup>). Row 2 was approximately 50 feet long by 5 feet wide by 1 foot high in size (9 yd<sup>3</sup>). The pile of debris was approximately 6 feet long by 6 feet wide by 5 feet high in size (6 yd<sup>3</sup>). The total amount of waste deposited on Site 1 was 28 yd<sup>3</sup>.

#### Site 2

This author observed white goods, plastic containers, plastic wrappers, paper, carpet, glass bottles, tires, and general refuse dumped on Site 2 (see site sketch). Photographs 10, 11, 12, 13, 14, 15, 16, 17, 18, 19, 20, 21, 22, and 23 show the solid waste material. It was difficult to assess how large of an area was effected by the solid waste dumped in this area because of the vegetative growth. Site 2 was approximately 40 feet long by 73 feet wide by 1 foot deep in size (108 yd<sup>3</sup>).