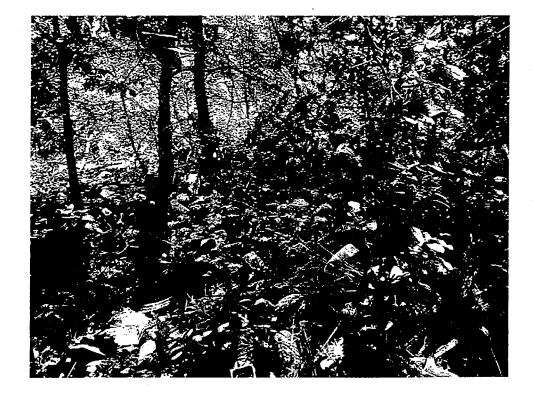

#### Site 2

This author observed white goods, plastic containers, plastic wrappers, paper, carpet, glass bottles, tires, and general refuse dumped on Site 2 (see site sketch). Photographs 10, 11, 12, 13, 14, 15, 16, 17, 18, 19, 20, 21, 22, and 23 show the solid waste material. It was difficult to assess how large of an area was effected by the solid waste dumped in this area because of the vegetative growth. Site 2 was approximately 40 feet long by 73 feet wide by 1 foot deep in size (108 yd<sup>3</sup>).

#### Site 3

This author observed processed wood, paper, plastic containers, a plastic cooler, and metal debris dumped on Site 3. Evidence indicates that material is buried in this area of the property. This evidence is papers and plastic containers protruding from the ground. Photograph 24, 25, 26, 27, 28, 29, 30, 31, 32, 33, 34, 35, 36, 37, 38, 39, 40, 41, 42, and 43 show the solid waste material. The photographs also show a bulldozer tractor sitting on the area where solid waste material is located. Site 3 was approximately 254 feet long by 193 feet wide by 1 foot deep in size (1815 yd<sup>3</sup>).