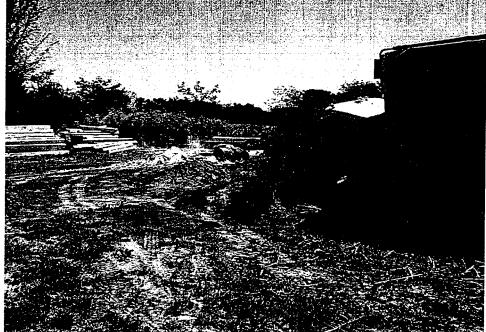

#### Site 2

This author observed white goods, plastic containers, plastic wrappers, paper, carpet, glass bottles, tires, and general refuse dumped on Site 2 (see site sketch). Photographs 10, 11, 12, 13, 14, 15, 16, 17, 18, 19, 20, 21, 22, and 23 show the solid waste material. It was difficult to assess how large of an area was effected by the solid waste dumped in this area because of the vegetative growth. Site 2 was approximately 40 feet long by 73 feet wide by 1 foot deep in size (108 yd<sup>3</sup>).

#### Site 3

This author observed processed wood, paper, plastic containers, a plastic cooler, and metal debris dumped on Site 3. Evidence indicates that material is buried in this area of the property. This evidence is papers and plastic containers protruding from the ground. Photograph 24, 25, 26, 27, 28, 29, 30, 31, 32, 33, 34, 35, 36, 37, 38, 39, 40, 41, 42, and 43 show the solid waste material. The photographs also show a bulldozer tractor sitting on the area where solid waste material is located. Site 3 was approximately 254 feet long by 193 feet wide by 1 foot deep in size (1815 yd<sup>3</sup>).