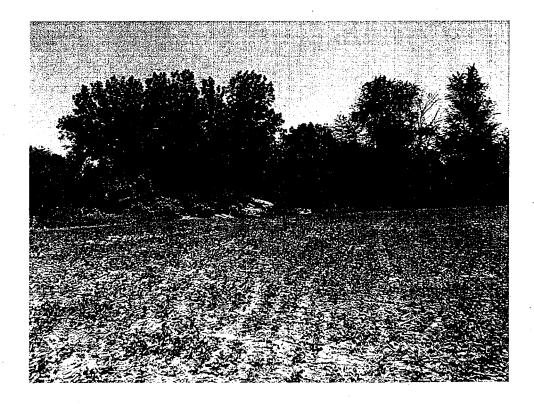

The complainant alleged that Frank Record dumps garbage and construction debris on his property. According to the complainant, Mr. Record burns the garbage and construction debris as a method of disposal. The complainant alleged that Mr. Record also buries waste materials on the property. The material is buried behind a red barn and in a ravine on the property. For the purpose of this report these area will be referred to as Site 1 (Burn Area), Site 2 (Red Barn Area), and Site 3 (Ravine Area). Attached to this report is an aerial photograph showing the three sites.

#### Site 1

This author observed dry wall, processed wood, a barrel, a hot water heater, green material, paper, a wood pole (electrical pole), and metal containers being burned on Site 1. The waste material was being burnt in two rows. Photographs 1, 2, 3, 4, 6, 7, and 8 show the burn area. This author observed the charred remains of burnt tires that were still on rim attached to a trailer. Photograph 5 shows the tires. Adjacent to the burn pile was another pile of debris. This pile of debris consisted of dirt, processed wood, blue containers, and tree branches. Photograph 9 shows the pile of debris. The two rows of the burn pile will be called Row 1 and Row 2 for this report. Row 1 was approximately 25 feet long by 5 feet wide by 3 feet high in size (13 yd<sup>3</sup>). Row 2 was approximately 50 feet long by 5 feet wide by 1 foot high in size (9 yd<sup>3</sup>). The pile of debris was approximately 6 feet long by 6 feet wide by 5 feet high in size (6 yd<sup>3</sup>). The total amount of waste deposited on Site 1 was 28 yd<sup>3</sup>.