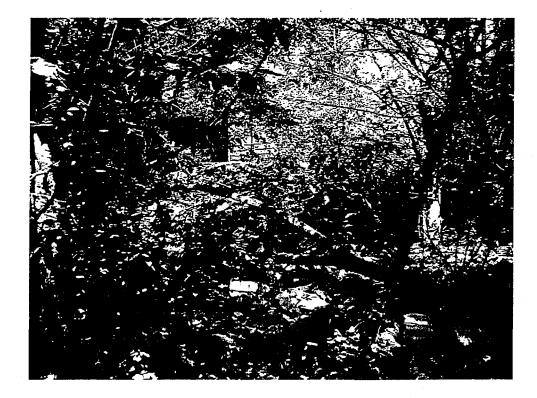

#### Site 3

This author observed processed wood, paper, plastic containers, a plastic cooler, and metal debris dumped on Site 3. Evidence indicates that material is buried in this area of the property. This evidence is papers and plastic containers protruding from the ground. Photograph 24, 25, 26, 27, 28, 29, 30, 31, 32, 33, 34, 35, 36, 37, 38, 39, 40, 41, 42, and 43 show the solid waste material. The photographs also show a bulldozer tractor sitting on the area where solid waste material is located. Site 3 was approximately 254 feet long by 193 feet wide by 1 foot deep in size (1815 yd<sup>3</sup>).