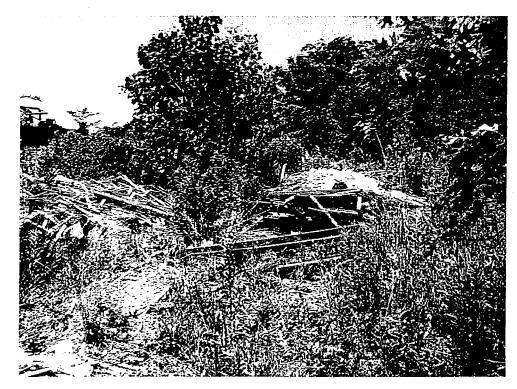

#### Site 1

This author observed dry wall, processed wood, a barrel, a hot water heater, green material, paper, a wood pole (electrical pole), and metal containers being burned on Site 1. The waste material was being burnt in two rows. Photographs 1, 2, 3, 4, 6, 7, and 8 show the burn area. This author observed the charred remains of burnt tires that were still on rim attached to a trailer. Photograph 5 shows the tires. Adjacent to the burn pile was another pile of debris. This pile of debris consisted of dirt, processed wood, blue containers, and tree branches. Photograph 9 shows the pile of debris. The two rows of the burn pile will be called Row 1 and Row 2 for this report. Row 1 was approximately 25 feet long by 5 feet wide by 3 feet high in size (13 yd<sup>3</sup>). Row 2 was approximately 50 feet long by 5 feet wide by 1 foot high in size (9 yd<sup>3</sup>). The pile of debris was approximately 6 feet long by 6 feet wide by 5 feet high in size (6 yd<sup>3</sup>). The total amount of waste deposited on Site 1 was 28 yd<sup>3</sup>.

#### Site 2

This author observed white goods, plastic containers, plastic wrappers, paper, carpet, glass bottles, tires, and general refuse dumped on Site 2 (see site sketch). Photographs 10, 11, 12, 13, 14, 15, 16, 17, 18, 19, 20, 21, 22, and 23 show the solid waste material. It was difficult to assess how large of an area was effected by the solid waste dumped in this area because of the vegetative growth. Site 2 was approximately 40 feet long by 73 feet wide by 1 foot deep in size (108 yd<sup>3</sup>).

#### Site 3

This author observed processed wood, paper, plastic containers, a plastic cooler, and metal debris dumped on Site 3. Evidence indicates that material is buried in this area of the property. This evidence is papers and plastic containers protruding from the ground. Photograph 24, 25, 26, 27, 28, 29, 30, 31, 32, 33, 34, 35, 36, 37, 38, 39, 40, 41, 42, and 43 show the solid waste material. The photographs also show a bulldozer tractor sitting on the area where solid waste material is located. Site 3 was approximately 254 feet long by 193 feet wide by 1 foot deep in size (1815 yd<sup>3</sup>).