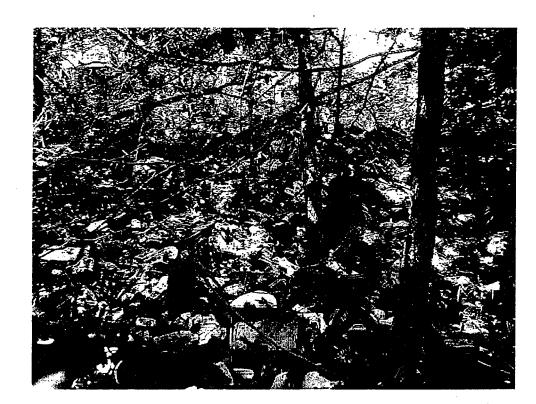

#### Site 2

This author observed white goods, plastic containers, plastic wrappers, paper, carpet, glass bottles, tires, and general refuse dumped on Site 2 (see site sketch). Photographs 10, 11, 12, 13, 14, 15, 16, 17, 18, 19, 20, 21, 22, and 23 show the solid waste material. It was difficult to assess how large of an area was effected by the solid waste dumped in this area because of the vegetative growth. Site 2 was approximately 40 feet long by 73 feet wide by 1 foot deep in size (108 yd<sup>3</sup>).

#### Site 3

This author observed processed wood, paper, plastic containers, a plastic cooler, and metal debris dumped on Site 3. Evidence indicates that material is buried in this area of the property. This evidence is papers and plastic containers protruding from the ground. Photograph 24, 25, 26, 27, 28, 29, 30, 31, 32, 33, 34, 35, 36, 37, 38, 39, 40, 41, 42, and 43 show the solid waste material. The photographs also show a bulldozer tractor sitting on the area where solid waste material is located. Site 3 was approximately 254 feet long by 193 feet wide by 1 foot deep in size (1815 yd<sup>3</sup>).