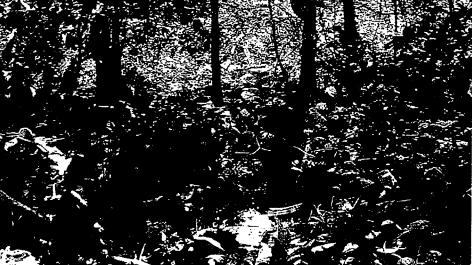

#### Site 2

This author observed white goods, plastic containers, plastic wrappers, paper, carpet, glass bottles, tires, and general refuse dumped on Site 2 (see site sketch). Photographs 10, 11, 12, 13, 14, 15, 16, 17, 18, 19, 20, 21, 22, and 23 show the solid waste material. It was difficult to assess how large of an area was effected by the solid waste dumped in this area because of the vegetative growth. Site 2 was approximately 40 feet long by 73 feet wide by 1 foot deep in size (108 yd<sup>3</sup>).

#### Site 3

This author observed processed wood, paper, plastic containers, a plastic cooler, and metal debris dumped on Site 3. Evidence indicates that material is buried in this area of the property. This evidence is papers and plastic containers protruding from the ground. Photograph 24, 25, 26, 27, 28, 29, 30, 31, 32, 33, 34, 35, 36, 37, 38, 39, 40, 41, 42, and 43 show the solid waste material. The photographs also show a bulldozer tractor sitting on the area where solid waste material is located. Site 3 was approximately 254 feet long by 193 feet wide by 1 foot deep in size (1815 yd<sup>3</sup>).