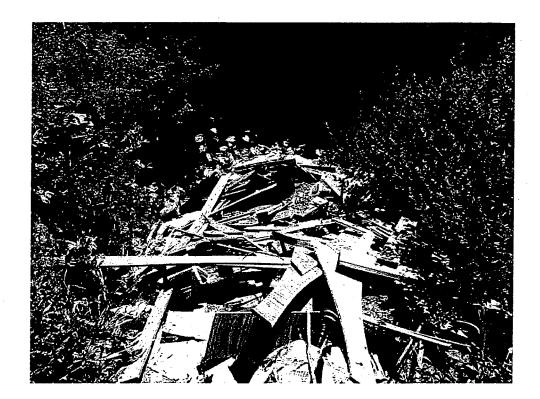

#### Site 1

This author observed dry wall, processed wood, a barrel, a hot water heater, green material, paper, a wood pole (electrical pole), and metal containers being burned on Site 1. The waste material was being burnt in two rows. Photographs 1, 2, 3, 4, 6, 7, and 8 show the burn area. This author observed the charred remains of burnt tires that were still on rim attached to a trailer. Photograph 5 shows the tires. Adjacent to the burn pile was another pile of debris. This pile of debris consisted of dirt, processed wood, blue containers, and tree branches. Photograph 9 shows the pile of debris. The two rows of the burn pile will be called Row 1 and Row 2 for this report. Row 1 was approximately 25 feet long by 5 feet wide by 3 feet high in size (13 yd<sup>3</sup>). Row 2 was approximately 50 feet long by 5 feet wide by 1 foot high in size (9 yd<sup>3</sup>). The pile of debris was approximately 6 feet long by 6 feet wide by 5 feet high in size (6 yd<sup>3</sup>). The total amount of waste deposited on Site 1 was 28 yd<sup>3</sup>.

#### Site 2

This author observed white goods, plastic containers, plastic wrappers, paper, carpet, glass bottles, tires, and general refuse dumped on Site 2 (see site sketch). Photographs 10, 11, 12, 13, 14, 15, 16, 17, 18, 19, 20, 21, 22, and 23 show the solid waste material. It was difficult to assess how large of an area was effected by the solid waste dumped in this area because of the vegetative growth. Site 2 was approximately 40 feet long by 73 feet wide by 1 foot deep in size (108 yd<sup>3</sup>).

#### Site 3

This author observed processed wood, paper, plastic containers, a plastic cooler, and metal debris dumped on Site 3. Evidence indicates that material is buried in this area of the property. This evidence is papers and plastic containers protruding from the ground. Photograph 24, 25, 26, 27, 28, 29, 30, 31, 32, 33, 34, 35, 36, 37, 38, 39, 40, 41, 42, and 43 show the solid waste material. The photographs also show a bulldozer tractor sitting on the area where solid waste material is located. Site 3 was approximately 254 feet long by 193 feet wide by 1 foot deep in size (1815 yd<sup>3</sup>).