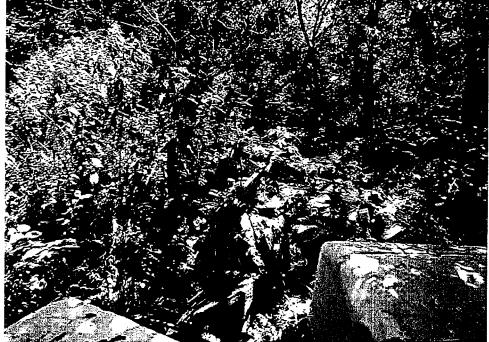

#### Site 2

This author observed white goods, plastic containers, plastic wrappers, paper, carpet, glass bottles, tires, and general refuse dumped on Site 2 (see site sketch). Photographs 10, 11, 12, 13, 14, 15, 16, 17, 18, 19, 20, 21, 22, and 23 show the solid waste material. It was difficult to assess how large of an area was effected by the solid waste dumped in this area because of the vegetative growth. Site 2 was approximately 40 feet long by 73 feet wide by 1 foot deep in size (108 yd<sup>3</sup>).

#### Site 3

This author observed processed wood, paper, plastic containers, a plastic cooler, and metal debris dumped on Site 3. Evidence indicates that material is buried in this area of the property. This evidence is papers and plastic containers protruding from the ground. Photograph 24, 25, 26, 27, 28, 29, 30, 31, 32, 33, 34, 35, 36, 37, 38, 39, 40, 41, 42, and 43 show the solid waste material. The photographs also show a bulldozer tractor sitting on the area where solid waste material is located. Site 3 was approximately 254 feet long by 193 feet wide by 1 foot deep in size (1815 yd<sup>3</sup>).