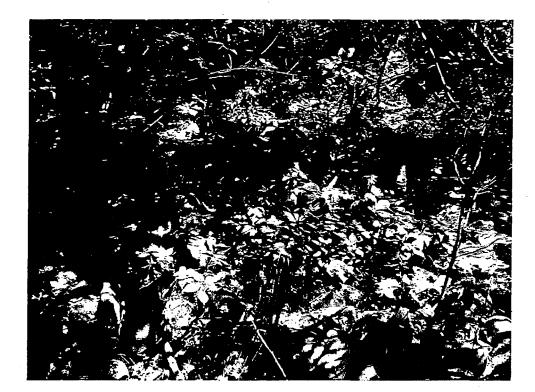

#### Site 2

This author observed white goods, plastic containers, plastic wrappers, paper, carpet, glass bottles, tires, and general refuse dumped on Site 2 (see site sketch). Photographs 10, 11, 12, 13, 14, 15, 16, 17, 18, 19, 20, 21, 22, and 23 show the solid waste material. It was difficult to assess how large of an area was effected by the solid waste dumped in this area because of the vegetative growth. Site 2 was approximately 40 feet long by 73 feet wide by 1 foot deep in size (108 yd<sup>3</sup>).

#### Site 3

This author observed processed wood, paper, plastic containers, a plastic cooler, and metal debris dumped on Site 3. Evidence indicates that material is buried in this area of the property. This evidence is papers and plastic containers protruding from the ground. Photograph 24, 25, 26, 27, 28, 29, 30, 31, 32, 33, 34, 35, 36, 37, 38, 39, 40, 41, 42, and 43 show the solid waste material. The photographs also show a bulldozer tractor sitting on the area where solid waste material is located. Site 3 was approximately 254 feet long by 193 feet wide by 1 foot deep in size (1815 yd<sup>3</sup>).