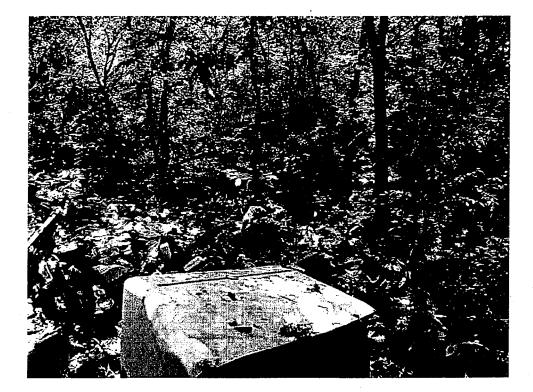

#### Site 2

This author observed white goods, plastic containers, plastic wrappers, paper, carpet, glass bottles, tires, and general refuse dumped on Site 2 (see site sketch). Photographs 10, 11, 12, 13, 14, 15, 16, 17, 18, 19, 20, 21, 22, and 23 show the solid waste material. It was difficult to assess how large of an area was effected by the solid waste dumped in this area because of the vegetative growth. Site 2 was approximately 40 feet long by 73 feet wide by 1 foot deep in size (108 yd<sup>3</sup>).

#### Site 3

This author observed processed wood, paper, plastic containers, a plastic cooler, and metal debris dumped on Site 3. Evidence indicates that material is buried in this area of the property. This evidence is papers and plastic containers protruding from the ground. Photograph 24, 25, 26, 27, 28, 29, 30, 31, 32, 33, 34, 35, 36, 37, 38, 39, 40, 41, 42, and 43 show the solid waste material. The photographs also show a bulldozer tractor sitting on the area where solid waste material is located. Site 3 was approximately 254 feet long by 193 feet wide by 1 foot deep in size (1815 yd<sup>3</sup>).