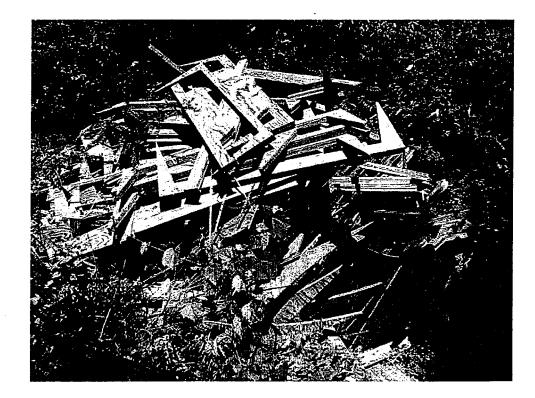

#### Site 1

This author observed dry wall, processed wood, a barrel, a hot water heater, green material, paper, a wood pole (electrical pole), and metal containers being burned on Site 1. The waste material was being burnt in two rows. Photographs 1, 2, 3, 4, 6, 7, and 8 show the burn area. This author observed the charred remains of burnt tires that were still on rim attached to a trailer. Photograph 5 shows the tires. Adjacent to the burn pile was another pile of debris. This pile of debris consisted of dirt, processed wood, blue containers, and tree branches. Photograph 9 shows the pile of debris. The two rows of the burn pile will be called Row 1 and Row 2 for this report. Row 1 was approximately 25 feet long by 5 feet wide by 3 feet high in size (13 yd<sup>3</sup>). Row 2 was approximately 50 feet long by 5 feet wide by 1 foot high in size (9 yd<sup>3</sup>). The pile of debris was approximately 6 feet long by 6 feet wide by 5 feet high in size (6 yd<sup>3</sup>). The total amount of waste deposited on Site 1 was 28 yd<sup>3</sup>.

#### Site 2

This author observed white goods, plastic containers, plastic wrappers, paper, carpet, glass bottles, tires, and general refuse dumped on Site 2 (see site sketch). Photographs 10, 11, 12, 13, 14, 15, 16, 17, 18, 19, 20, 21, 22, and 23 show the solid waste material. It was difficult to assess how large of an area was effected by the solid waste dumped in this area because of the vegetative growth. Site 2 was approximately 40 feet long by 73 feet wide by 1 foot deep in size (108 yd<sup>3</sup>).

#### Site 3

This author observed processed wood, paper, plastic containers, a plastic cooler, and metal debris dumped on Site 3. Evidence indicates that material is buried in this area of the property. This evidence is papers and plastic containers protruding from the ground. Photograph 24, 25, 26, 27, 28, 29, 30, 31, 32, 33, 34, 35, 36, 37, 38, 39, 40, 41, 42, and 43 show the solid waste material. The photographs also show a bulldozer tractor sitting on the area where solid waste material is located. Site 3 was approximately 254 feet long by 193 feet wide by 1 foot deep in size (1815 yd<sup>3</sup>).