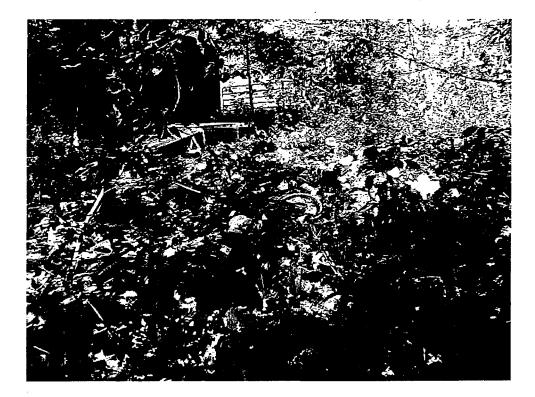

#### Site 2

This author observed white goods, plastic containers, plastic wrappers, paper, carpet, glass bottles, tires, and general refuse dumped on Site 2 (see site sketch). Photographs 10, 11, 12, 13, 14, 15, 16, 17, 18, 19, 20, 21, 22, and 23 show the solid waste material. It was difficult to assess how large of an area was effected by the solid waste dumped in this area because of the vegetative growth. Site 2 was approximately 40 feet long by 73 feet wide by 1 foot deep in size (108 yd<sup>3</sup>).

#### Site 3

This author observed processed wood, paper, plastic containers, a plastic cooler, and metal debris dumped on Site 3. Evidence indicates that material is buried in this area of the property. This evidence is papers and plastic containers protruding from the ground. Photograph 24, 25, 26, 27, 28, 29, 30, 31, 32, 33, 34, 35, 36, 37, 38, 39, 40, 41, 42, and 43 show the solid waste material. The photographs also show a bulldozer tractor sitting on the area where solid waste material is located. Site 3 was approximately 254 feet long by 193 feet wide by 1 foot deep in size (1815 yd<sup>3</sup>).