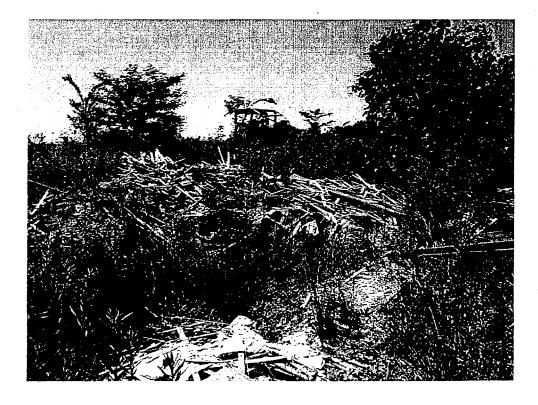

#### Site 1

This author observed dry wall, processed wood, a barrel, a hot water heater, green material, paper, a wood pole (electrical pole), and metal containers being burned on Site 1. The waste material was being burnt in two rows. Photographs 1, 2, 3, 4, 6, 7, and 8 show the burn area. This author observed the charred remains of burnt tires that were still on rim attached to a trailer. Photograph 5 shows the tires. Adjacent to the burn pile was another pile of debris. This pile of debris consisted of dirt, processed wood, blue containers, and tree branches. Photograph 9 shows the pile of debris. The two rows of the burn pile will be called Row 1 and Row 2 for this report. Row 1 was approximately 25 feet long by 5 feet wide by 3 feet high in size (13 yd<sup>3</sup>). Row 2 was approximately 50 feet long by 5 feet wide by 1 foot high in size (9 yd<sup>3</sup>). The pile of debris was approximately 6 feet long by 6 feet wide by 5 feet high in size (6 yd<sup>3</sup>). The total amount of waste deposited on Site 1 was 28 yd<sup>3</sup>.

#### Site 2

This author observed white goods, plastic containers, plastic wrappers, paper, carpet, glass bottles, tires, and general refuse dumped on Site 2 (see site sketch). Photographs 10, 11, 12, 13, 14, 15, 16, 17, 18, 19, 20, 21, 22, and 23 show the solid waste material. It was difficult to assess how large of an area was effected by the solid waste dumped in this area because of the vegetative growth. Site 2 was approximately 40 feet long by 73 feet wide by 1 foot deep in size (108 yd<sup>3</sup>).

#### Site 3

This author observed processed wood, paper, plastic containers, a plastic cooler, and metal debris dumped on Site 3. Evidence indicates that material is buried in this area of the property. This evidence is papers and plastic containers protruding from the ground. Photograph 24, 25, 26, 27, 28, 29, 30, 31, 32, 33, 34, 35, 36, 37, 38, 39, 40, 41, 42, and 43 show the solid waste material. The photographs also show a bulldozer tractor sitting on the area where solid waste material is located. Site 3 was approximately 254 feet long by 193 feet wide by 1 foot deep in size (1815 yd<sup>3</sup>).