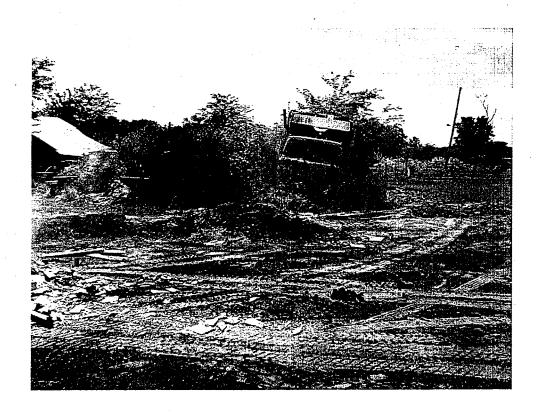

#### Site 1

This author observed dry wall, processed wood, a barrel, a hot water heater, green material, paper, a wood pole (electrical pole), and metal containers being burned on Site 1. The waste material was being burnt in two rows. Photographs 1, 2, 3, 4, 6, 7, and 8 show the burn area. This author observed the charred remains of burnt tires that were still on rim attached to a trailer. Photograph 5 shows the tires. Adjacent to the burn pile was another pile of debris. This pile of debris consisted of dirt, processed wood, blue containers, and tree branches. Photograph 9 shows the pile of debris. The two rows of the burn pile will be called Row 1 and Row 2 for this report. Row 1 was approximately 25 feet long by 5 feet wide by 3 feet high in size (13 yd<sup>3</sup>). Row 2 was approximately 50 feet long by 5 feet wide by 1 foot high in size (9 yd<sup>3</sup>). The pile of debris was approximately 6 feet long by 6 feet wide by 5 feet high in size (6 yd<sup>3</sup>). The total amount of waste deposited on Site 1 was 28 yd<sup>3</sup>.

#### Site 2

This author observed white goods, plastic containers, plastic wrappers, paper, carpet, glass bottles, tires, and general refuse dumped on Site 2 (see site sketch). Photographs 10, 11, 12, 13, 14, 15, 16, 17, 18, 19, 20, 21, 22, and 23 show the solid waste material. It was difficult to assess how large of an area was effected by the solid waste dumped in this area because of the vegetative growth. Site 2 was approximately 40 feet long by 73 feet wide by 1 foot deep in size (108 yd<sup>3</sup>).

#### Site 3

This author observed processed wood, paper, plastic containers, a plastic cooler, and metal debris dumped on Site 3. Evidence indicates that material is buried in this area of the property. This evidence is papers and plastic containers protruding from the ground. Photograph 24, 25, 26, 27, 28, 29, 30, 31, 32, 33, 34, 35, 36, 37, 38, 39, 40, 41, 42, and 43 show the solid waste material. The photographs also show a bulldozer tractor sitting on the area where solid waste material is located. Site 3 was approximately 254 feet long by 193 feet wide by 1 foot deep in size (1815 yd<sup>3</sup>).