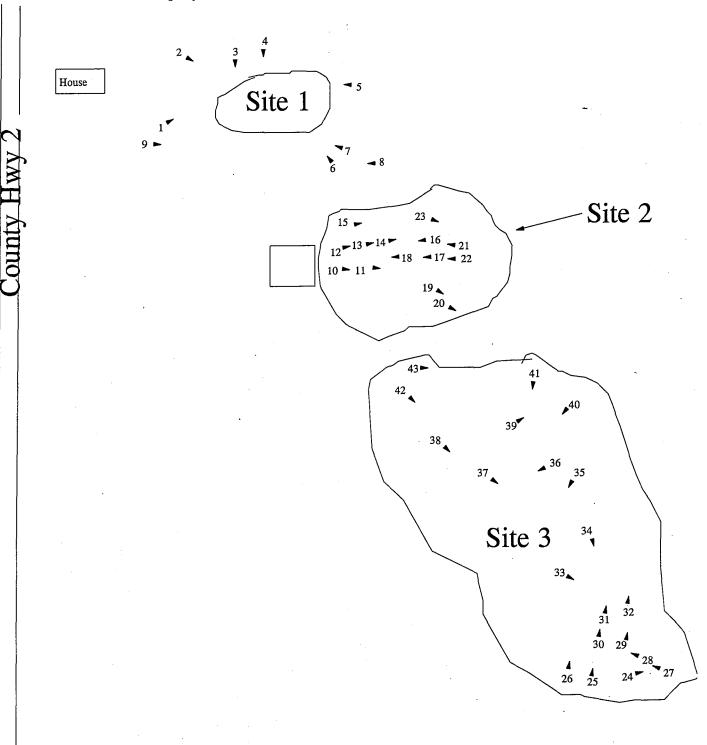

#### Site 2

This author observed white goods, plastic containers, plastic wrappers, paper, carpet, glass bottles, tires, and general refuse dumped on Site 2 (see site sketch). Photographs 10, 11, 12, 13, 14, 15, 16, 17, 18, 19, 20, 21, 22, and 23 show the solid waste material. It was difficult to assess how large of an area was effected by the solid waste dumped in this area because of the vegetative growth. Site 2 was approximately 40 feet long by 73 feet wide by 1 foot deep in size (108 yd<sup>3</sup>).

#### Site 3

This author observed processed wood, paper, plastic containers, a plastic cooler, and metal debris dumped on Site 3. Evidence indicates that material is buried in this area of the property. This evidence is papers and plastic containers protruding from the ground. Photograph 24, 25, 26, 27, 28, 29, 30, 31, 32, 33, 34, 35, 36, 37, 38, 39, 40, 41, 42, and 43 show the solid waste material. The photographs also show a bulldozer tractor sitting on the area where solid waste material is located. Site 3 was approximately 254 feet long by 193 feet wide by 1 foot deep in size (1815 yd<sup>3</sup>).

DATE OF INSPECTION: 06/19/03 SITE CODE: 0578255001 SITE NAME: Record Property INSPECTOR(S): Robert J. Wagner COUNTY: Fulton TIME: 11:20 AM to 1:00 PM

**Drawing Not To Scale** 