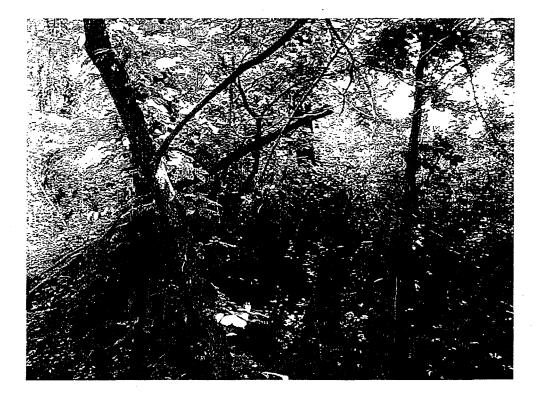

#### Site 3

This author observed processed wood, paper, plastic containers, a plastic cooler, and metal debris dumped on Site 3. Evidence indicates that material is buried in this area of the property. This evidence is papers and plastic containers protruding from the ground. Photograph 24, 25, 26, 27, 28, 29, 30, 31, 32, 33, 34, 35, 36, 37, 38, 39, 40, 41, 42, and 43 show the solid waste material. The photographs also show a bulldozer tractor sitting on the area where solid waste material is located. Site 3 was approximately 254 feet long by 193 feet wide by 1 foot deep in size (1815 yd<sup>3</sup>).