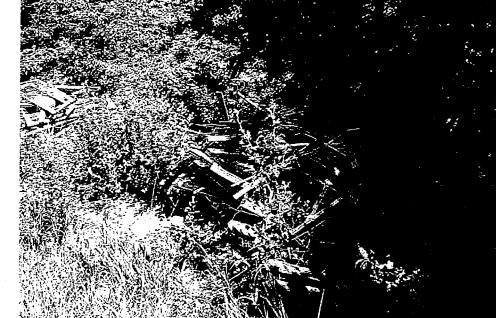

#### Site 3

This author observed processed wood, paper, plastic containers, a plastic cooler, and metal debris dumped on Site 3. Evidence indicates that material is buried in this area of the property. This evidence is papers and plastic containers protruding from the ground. Photograph 24, 25, 26, 27, 28, 29, 30, 31, 32, 33, 34, 35, 36, 37, 38, 39, 40, 41, 42, and 43 show the solid waste material. The photographs also show a bulldozer tractor sitting on the area where solid waste material is located. Site 3 was approximately 254 feet long by 193 feet wide by 1 foot deep in size (1815 yd<sup>3</sup>).