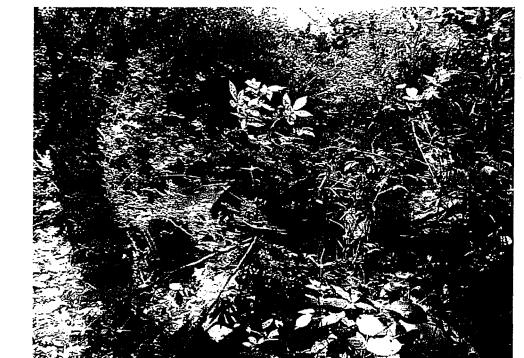

#### Site 1

This author observed dry wall, processed wood, a barrel, a hot water heater, green material, paper, a wood pole (electrical pole), and metal containers being burned on Site 1. The waste material was being burnt in two rows. Photographs 1, 2, 3, 4, 6, 7, and 8 show the burn area. This author observed the charred remains of burnt tires that were still on rim attached to a trailer. Photograph 5 shows the tires. Adjacent to the burn pile was another pile of debris. This pile of debris consisted of dirt, processed wood, blue containers, and tree branches. Photograph 9 shows the pile of debris. The two rows of the burn pile will be called Row 1 and Row 2 for this report. Row 1 was approximately 25 feet long by 5 feet wide by 3 feet high in size (13 yd<sup>3</sup>). Row 2 was approximately 50 feet long by 5 feet wide by 1 foot high in size (9 yd<sup>3</sup>). The pile of debris was approximately 6 feet long by 6 feet wide by 5 feet high in size (6 yd<sup>3</sup>). The total amount of waste deposited on Site 1 was 28 yd<sup>3</sup>.

#### Site 2

This author observed white goods, plastic containers, plastic wrappers, paper, carpet, glass bottles, tires, and general refuse dumped on Site 2 (see site sketch). Photographs 10, 11, 12, 13, 14, 15, 16, 17, 18, 19, 20, 21, 22, and 23 show the solid waste material. It was difficult to assess how large of an area was effected by the solid waste dumped in this area because of the vegetative growth. Site 2 was approximately 40 feet long by 73 feet wide by 1 foot deep in size (108 yd<sup>3</sup>).