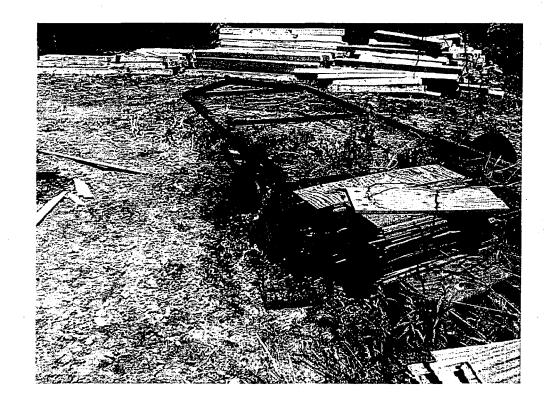

#### Site 1

This author observed dry wall, processed wood, a barrel, a hot water heater, green material, paper, a wood pole (electrical pole), and metal containers being burned on Site 1. The waste material was being burnt in two rows. Photographs 1, 2, 3, 4, 6, 7, and 8 show the burn area. This author observed the charred remains of burnt tires that were still on rim attached to a trailer. Photograph 5 shows the tires. Adjacent to the burn pile was another pile of debris. This pile of debris consisted of dirt, processed wood, blue containers, and tree branches. Photograph 9 shows the pile of debris. The two rows of the burn pile will be called Row 1 and Row 2 for this report. Row 1 was approximately 25 feet long by 5 feet wide by 3 feet high in size (13 yd<sup>3</sup>). Row 2 was approximately 50 feet long by 5 feet wide by 1 foot high in size (9 yd<sup>3</sup>). The pile of debris was approximately 6 feet long by 6 feet wide by 5 feet high in size (6 yd<sup>3</sup>). The total amount of waste deposited on Site 1 was 28 yd<sup>3</sup>.

#### Site 2

This author observed white goods, plastic containers, plastic wrappers, paper, carpet, glass bottles, tires, and general refuse dumped on Site 2 (see site sketch). Photographs 10, 11, 12, 13, 14, 15, 16, 17, 18, 19, 20, 21, 22, and 23 show the solid waste material. It was difficult to assess how large of an area was effected by the solid waste dumped in this area because of the vegetative growth. Site 2 was approximately 40 feet long by 73 feet wide by 1 foot deep in size (108 yd<sup>3</sup>).