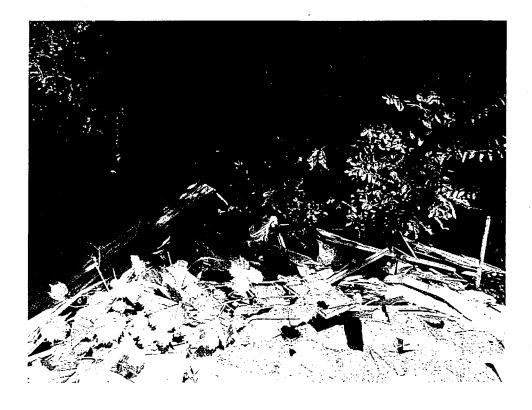

#### Site 1

This author observed dry wall, processed wood, a barrel, a hot water heater, green material, paper, a wood pole (electrical pole), and metal containers being burned on Site 1. The waste material was being burnt in two rows. Photographs 1, 2, 3, 4, 6, 7, and 8 show the burn area. This author observed the charred remains of burnt tires that were still on rim attached to a trailer. Photograph 5 shows the tires. Adjacent to the burn pile was another pile of debris. This pile of debris consisted of dirt, processed wood, blue containers, and tree branches. Photograph 9 shows the pile of debris. The two rows of the burn pile will be called Row 1 and Row 2 for this report. Row 1 was approximately 25 feet long by 5 feet wide by 3 feet high in size (13 yd<sup>3</sup>). Row 2 was approximately 50 feet long by 5 feet wide by 1 foot high in size (9 yd<sup>3</sup>). The pile of debris was approximately 6 feet long by 6 feet wide by 5 feet high in size (6 yd<sup>3</sup>). The total amount of waste deposited on Site 1 was 28 yd<sup>3</sup>.