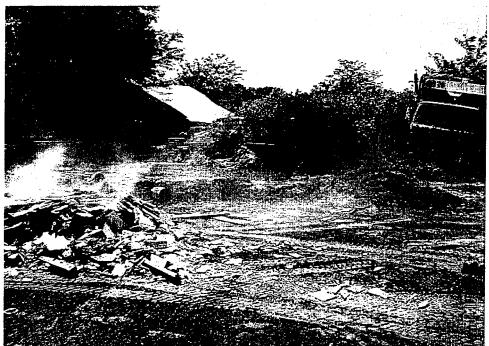

#### Site 1

This author observed dry wall, processed wood, a barrel, a hot water heater, green material, paper, a wood pole (electrical pole), and metal containers being burned on Site 1. The waste material was being burnt in two rows. Photographs 1, 2, 3, 4, 6, 7, and 8 show the burn area. This author observed the charred remains of burnt tires that were still on rim attached to a trailer. Photograph 5 shows the tires. Adjacent to the burn pile was another pile of debris. This pile of debris consisted of dirt, processed wood, blue containers, and tree branches. Photograph 9 shows the pile of debris. The two rows of the burn pile will be called Row 1 and Row 2 for this report. Row 1 was approximately 25 feet long by 5 feet wide by 3 feet high in size (13 yd<sup>3</sup>). Row 2 was approximately 50 feet long by 5 feet wide by 1 foot high in size (9 yd<sup>3</sup>). The pile of debris was approximately 6 feet long by 6 feet wide by 5 feet high in size (6 yd<sup>3</sup>). The total amount of waste deposited on Site 1 was 28 yd<sup>3</sup>.

#### Site 2

This author observed white goods, plastic containers, plastic wrappers, paper, carpet, glass bottles, tires, and general refuse dumped on Site 2 (see site sketch). Photographs 10, 11, 12, 13, 14, 15, 16, 17, 18, 19, 20, 21, 22, and 23 show the solid waste material. It was difficult to assess how large of an area was effected by the solid waste dumped in this area because of the vegetative growth. Site 2 was approximately 40 feet long by 73 feet wide by 1 foot deep in size (108 yd<sup>3</sup>).

#### Site 3

This author observed processed wood, paper, plastic containers, a plastic cooler, and metal debris dumped on Site 3. Evidence indicates that material is buried in this area of the property. This evidence is papers and plastic containers protruding from the ground. Photograph 24, 25, 26, 27, 28, 29, 30, 31, 32, 33, 34, 35, 36, 37, 38, 39, 40, 41, 42, and 43 show the solid waste material. The photographs also show a bulldozer tractor sitting on the area where solid waste material is located. Site 3 was approximately 254 feet long by 193 feet wide by 1 foot deep in size (1815 yd<sup>3</sup>).