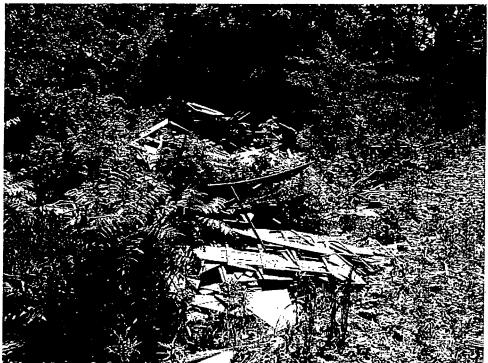

#### Site 2

This author observed white goods, plastic containers, plastic wrappers, paper, carpet, glass bottles, tires, and general refuse dumped on Site 2 (see site sketch). Photographs 10, 11, 12, 13, 14, 15, 16, 17, 18, 19, 20, 21, 22, and 23 show the solid waste material. It was difficult to assess how large of an area was effected by the solid waste dumped in this area because of the vegetative growth. Site 2 was approximately 40 feet long by 73 feet wide by 1 foot deep in size (108 yd<sup>3</sup>).

#### Site 3

This author observed processed wood, paper, plastic containers, a plastic cooler, and metal debris dumped on Site 3. Evidence indicates that material is buried in this area of the property. This evidence is papers and plastic containers protruding from the ground. Photograph 24, 25, 26, 27, 28, 29, 30, 31, 32, 33, 34, 35, 36, 37, 38, 39, 40, 41, 42, and 43 show the solid waste material. The photographs also show a bulldozer tractor sitting on the area where solid waste material is located. Site 3 was approximately 254 feet long by 193 feet wide by 1 foot deep in size (1815 yd<sup>3</sup>).