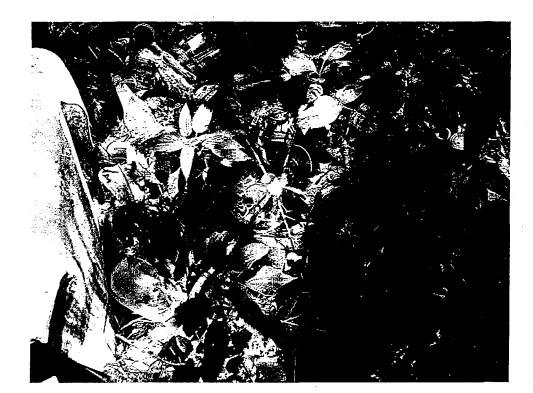

#### Site 2

This author observed white goods, plastic containers, plastic wrappers, paper, carpet, glass bottles, tires, and general refuse dumped on Site 2 (see site sketch). Photographs 10, 11, 12, 13, 14, 15, 16, 17, 18, 19, 20, 21, 22, and 23 show the solid waste material. It was difficult to assess how large of an area was effected by the solid waste dumped in this area because of the vegetative growth. Site 2 was approximately 40 feet long by 73 feet wide by 1 foot deep in size (108 yd<sup>3</sup>).

#### Site 3

This author observed processed wood, paper, plastic containers, a plastic cooler, and metal debris dumped on Site 3. Evidence indicates that material is buried in this area of the property. This evidence is papers and plastic containers protruding from the ground. Photograph 24, 25, 26, 27, 28, 29, 30, 31, 32, 33, 34, 35, 36, 37, 38, 39, 40, 41, 42, and 43 show the solid waste material. The photographs also show a bulldozer tractor sitting on the area where solid waste material is located. Site 3 was approximately 254 feet long by 193 feet wide by 1 foot deep in size (1815 yd<sup>3</sup>).