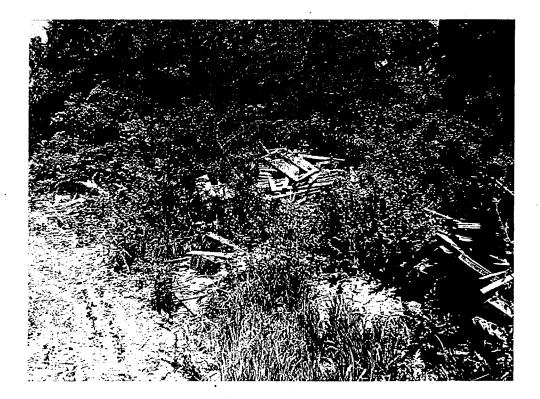

#### Site 3

This author observed processed wood, paper, plastic containers, a plastic cooler, and metal debris dumped on Site 3. Evidence indicates that material is buried in this area of the property. This evidence is papers and plastic containers protruding from the ground. Photograph 24, 25, 26, 27, 28, 29, 30, 31, 32, 33, 34, 35, 36, 37, 38, 39, 40, 41, 42, and 43 show the solid waste material. The photographs also show a bulldozer tractor sitting on the area where solid waste material is located. Site 3 was approximately 254 feet long by 193 feet wide by 1 foot deep in size (1815 yd<sup>3</sup>).