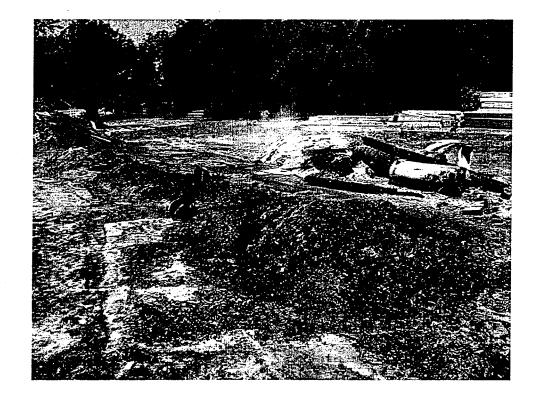

#### Site 2

This author observed white goods, plastic containers, plastic wrappers, paper, carpet, glass bottles, tires, and general refuse dumped on Site 2 (see site sketch). Photographs 10, 11, 12, 13, 14, 15, 16, 17, 18, 19, 20, 21, 22, and 23 show the solid waste material. It was difficult to assess how large of an area was effected by the solid waste dumped in this area because of the vegetative growth. Site 2 was approximately 40 feet long by 73 feet wide by 1 foot deep in size (108 yd<sup>3</sup>).

#### Site 3

This author observed processed wood, paper, plastic containers, a plastic cooler, and metal debris dumped on Site 3. Evidence indicates that material is buried in this area of the property. This evidence is papers and plastic containers protruding from the ground. Photograph 24, 25, 26, 27, 28, 29, 30, 31, 32, 33, 34, 35, 36, 37, 38, 39, 40, 41, 42, and 43 show the solid waste material. The photographs also show a bulldozer tractor sitting on the area where solid waste material is located. Site 3 was approximately 254 feet long by 193 feet wide by 1 foot deep in size (1815 yd<sup>3</sup>).