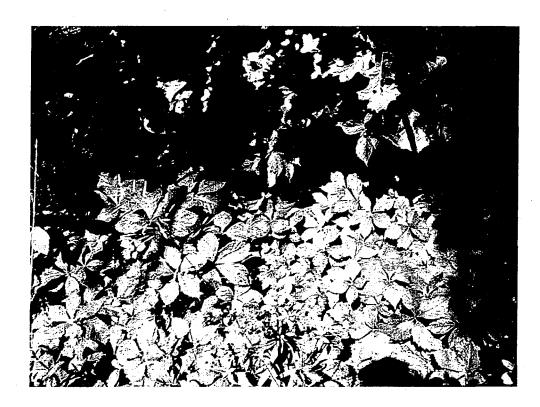

#### Site 2

This author observed white goods, plastic containers, plastic wrappers, paper, carpet, glass bottles, tires, and general refuse dumped on Site 2 (see site sketch). Photographs 10, 11, 12, 13, 14, 15, 16, 17, 18, 19, 20, 21, 22, and 23 show the solid waste material. It was difficult to assess how large of an area was effected by the solid waste dumped in this area because of the vegetative growth. Site 2 was approximately 40 feet long by 73 feet wide by 1 foot deep in size (108 yd<sup>3</sup>).

#### Site 3

This author observed processed wood, paper, plastic containers, a plastic cooler, and metal debris dumped on Site 3. Evidence indicates that material is buried in this area of the property. This evidence is papers and plastic containers protruding from the ground. Photograph 24, 25, 26, 27, 28, 29, 30, 31, 32, 33, 34, 35, 36, 37, 38, 39, 40, 41, 42, and 43 show the solid waste material. The photographs also show a bulldozer tractor sitting on the area where solid waste material is located. Site 3 was approximately 254 feet long by 193 feet wide by 1 foot deep in size (1815 yd<sup>3</sup>).