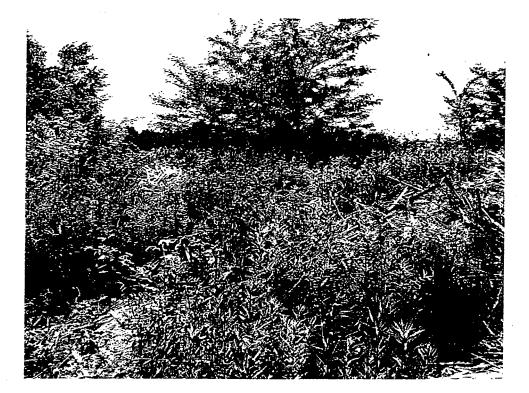

#### Site 2

This author observed white goods, plastic containers, plastic wrappers, paper, carpet, glass bottles, tires, and general refuse dumped on Site 2 (see site sketch). Photographs 10, 11, 12, 13, 14, 15, 16, 17, 18, 19, 20, 21, 22, and 23 show the solid waste material. It was difficult to assess how large of an area was effected by the solid waste dumped in this area because of the vegetative growth. Site 2 was approximately 40 feet long by 73 feet wide by 1 foot deep in size (108 yd<sup>3</sup>).

#### Site 3

This author observed processed wood, paper, plastic containers, a plastic cooler, and metal debris dumped on Site 3. Evidence indicates that material is buried in this area of the property. This evidence is papers and plastic containers protruding from the ground. Photograph 24, 25, 26, 27, 28, 29, 30, 31, 32, 33, 34, 35, 36, 37, 38, 39, 40, 41, 42, and 43 show the solid waste material. The photographs also show a bulldozer tractor sitting on the area where solid waste material is located. Site 3 was approximately 254 feet long by 193 feet wide by 1 foot deep in size (1815 yd<sup>3</sup>).