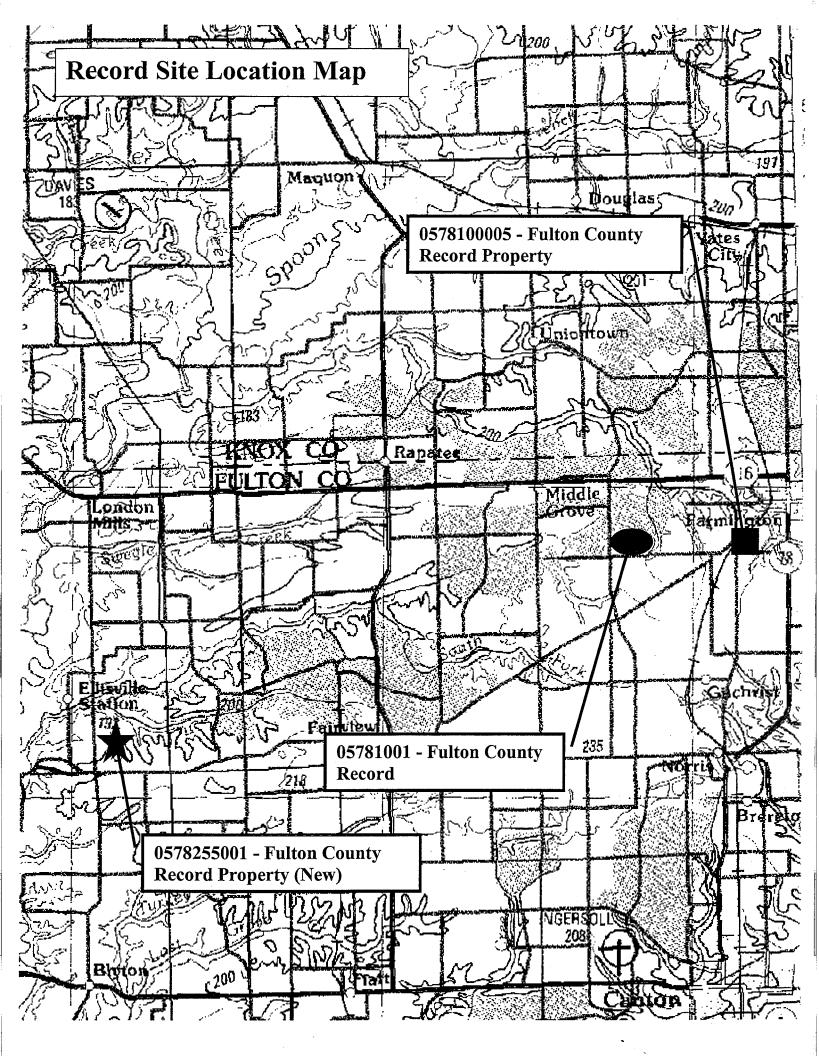

#### <u>FACTS</u>

1. That H. Frank Record Mary Lou Record are the present owners and operators of a facility located at 31011 North County Highway 2, Ellisville, Fulton County, Illinois. The property is commonly known to the Illinois Environmental Protection Agency as Record Property.

2. That said facility is an open dump operating without an Illinois Environmental Protection Agency Operating Permit and is designated with Site Code No. 0578255001.

3. That Respondent has owned and operated said facility at all times pertinent hereto.

The complainant alleged that Frank Record dumps garbage and construction debris on his property. According to the complainant, Mr. Record burns the garbage and construction debris as a method of disposal. The complainant alleged that Mr. Record also buries waste materials on the property. The material is buried behind a red barn and in a ravine on the property. For the purpose of this report these area will be referred to as Site 1 (Burn Area), Site 2 (Red Barn Area), and Site 3 (Ravine Area). Attached to this report is an aerial photograph showing the three sites.