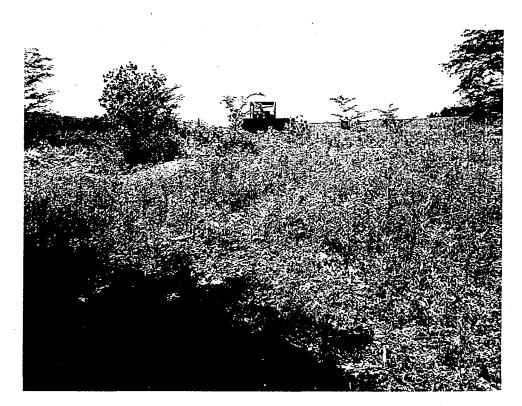

#### Site 3

This author observed processed wood, paper, plastic containers, a plastic cooler, and metal debris dumped on Site 3. Evidence indicates that material is buried in this area of the property. This evidence is papers and plastic containers protruding from the ground. Photograph 24, 25, 26, 27, 28, 29, 30, 31, 32, 33, 34, 35, 36, 37, 38, 39, 40, 41, 42, and 43 show the solid waste material. The photographs also show a bulldozer tractor sitting on the area where solid waste material is located. Site 3 was approximately 254 feet long by 193 feet wide by 1 foot deep in size (1815 yd<sup>3</sup>).