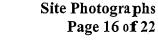

#### Site 1

This author observed dry wall, processed wood, a barrel, a hot water heater, green material, paper, a wood pole (electrical pole), and metal containers being burned on Site 1. The waste material was being burnt in two rows. Photographs 1, 2, 3, 4, 6, 7, and 8 show the burn area. This author observed the charred remains of burnt tires that were still on rim attached to a trailer. Photograph 5 shows the tires. Adjacent to the burn pile was another pile of debris. This pile of debris consisted of dirt, processed wood, blue containers, and tree branches. Photograph 9 shows the pile of debris. The two rows of the burn pile will be called Row 1 and Row 2 for this report. Row 1 was approximately 25 feet long by 5 feet wide by 3 feet high in size (13 yd<sup>3</sup>). Row 2 was approximately 50 feet long by 5 feet wide by 1 foot high in size (9 yd<sup>3</sup>). The pile of debris was approximately 6 feet long by 6 feet wide by 5 feet high in size (6 yd<sup>3</sup>). The total amount of waste deposited on Site 1 was 28 yd<sup>3</sup>.

#### Site 2

This author observed white goods, plastic containers, plastic wrappers, paper, carpet, glass bottles, tires, and general refuse dumped on Site 2 (see site sketch). Photographs 10, 11, 12, 13, 14, 15, 16, 17, 18, 19, 20, 21, 22, and 23 show the solid waste material. It was difficult to assess how large of an area was effected by the solid waste dumped in this area because of the vegetative growth. Site 2 was approximately 40 feet long by 73 feet wide by 1 foot deep in size (108 yd<sup>3</sup>).

#### Site 3

This author observed processed wood, paper, plastic containers, a plastic cooler, and metal debris dumped on Site 3. Evidence indicates that material is buried in this area of the property. This evidence is papers and plastic containers protruding from the ground. Photograph 24, 25, 26, 27, 28, 29, 30, 31, 32, 33, 34, 35, 36, 37, 38, 39, 40, 41, 42, and 43 show the solid waste material. The photographs also show a bulldozer tractor sitting on the area where solid waste material is located. Site 3 was approximately 254 feet long by 193 feet wide by 1 foot deep in size (1815 yd<sup>3</sup>).