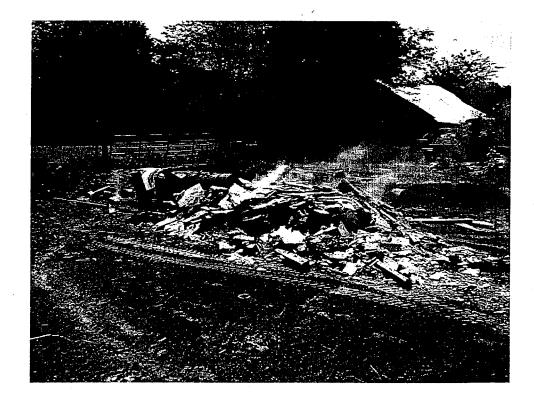

#### Site 1

This author observed dry wall, processed wood, a barrel, a hot water heater, green material, paper, a wood pole (electrical pole), and metal containers being burned on Site 1. The waste material was being burnt in two rows. Photographs 1, 2, 3, 4, 6, 7, and 8 show the burn area. This author observed the charred remains of burnt tires that were still on rim attached to a trailer. Photograph 5 shows the tires. Adjacent to the burn pile was another pile of debris. This pile of debris consisted of dirt, processed wood, blue containers, and tree branches. Photograph 9 shows the pile of debris. The two rows of the burn pile will be called Row 1 and Row 2 for this report. Row 1 was approximately 25 feet long by 5 feet wide by 3 feet high in size (13 yd<sup>3</sup>). Row 2 was approximately 50 feet long by 5 feet wide by 1 foot high in size (9 yd<sup>3</sup>). The pile of debris was approximately 6 feet long by 6 feet wide by 5 feet high in size (6 yd<sup>3</sup>). The total amount of waste deposited on Site 1 was 28 yd<sup>3</sup>.