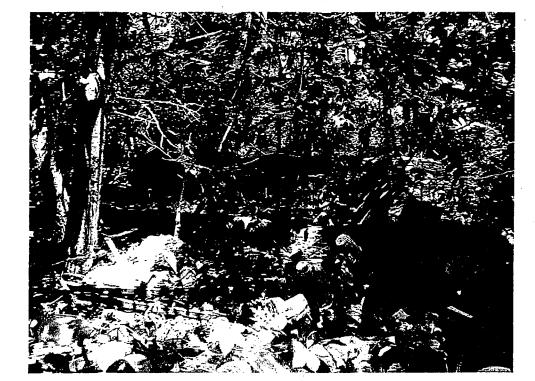

#### Site 1

This author observed dry wall, processed wood, a barrel, a hot water heater, green material, paper, a wood pole (electrical pole), and metal containers being burned on Site 1. The waste material was being burnt in two rows. Photographs 1, 2, 3, 4, 6, 7, and 8 show the burn area. This author observed the charred remains of burnt tires that were still on rim attached to a trailer. Photograph 5 shows the tires. Adjacent to the burn pile was another pile of debris. This pile of debris consisted of dirt, processed wood, blue containers, and tree branches. Photograph 9 shows the pile of debris. The two rows of the burn pile will be called Row 1 and Row 2 for this report. Row 1 was approximately 25 feet long by 5 feet wide by 3 feet high in size (13 yd<sup>3</sup>). Row 2 was approximately 50 feet long by 5 feet wide by 1 foot high in size (9 yd<sup>3</sup>). The pile of debris was approximately 6 feet long by 6 feet wide by 5 feet high in size (6 yd<sup>3</sup>). The total amount of waste deposited on Site 1 was 28 yd<sup>3</sup>.

#### Site 2

This author observed white goods, plastic containers, plastic wrappers, paper, carpet, glass bottles, tires, and general refuse dumped on Site 2 (see site sketch). Photographs 10, 11, 12, 13, 14, 15, 16, 17, 18, 19, 20, 21, 22, and 23 show the solid waste material. It was difficult to assess how large of an area was effected by the solid waste dumped in this area because of the vegetative growth. Site 2 was approximately 40 feet long by 73 feet wide by 1 foot deep in size (108 yd<sup>3</sup>).

#### Site 3

This author observed processed wood, paper, plastic containers, a plastic cooler, and metal debris dumped on Site 3. Evidence indicates that material is buried in this area of the property. This evidence is papers and plastic containers protruding from the ground. Photograph 24, 25, 26, 27, 28, 29, 30, 31, 32, 33, 34, 35, 36, 37, 38, 39, 40, 41, 42, and 43 show the solid waste material. The photographs also show a bulldozer tractor sitting on the area where solid waste material is located. Site 3 was approximately 254 feet long by 193 feet wide by 1 foot deep in size (1815 yd<sup>3</sup>).